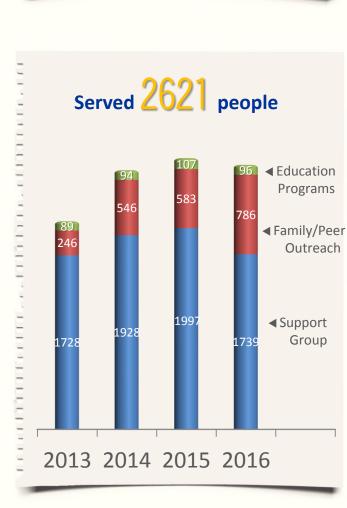

## **MI** Stark County 2016 by the numbers

**OFFICERS** 

Joined the 463+ who have graduated from crisis intervention training (CIT) to optimize interaction with mentally ill people.

PATIENTS/ Received discharge bags with