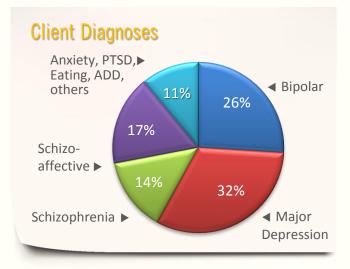

## **MI** Stark County 2016 by the numbers

**OFFICERS** 

Joined the 463+ who have graduated from crisis intervention training (CIT) to optimize interaction with mentally ill people.

PATIENTS/ Received discharge bags with