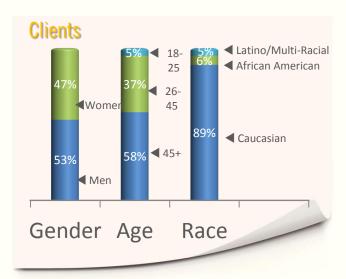

## **MI** Stark County 2016 by the numbers

**OFFICERS** 

Joined the 463+ who have graduated from crisis intervention training (CIT) to optimize interaction with mentally ill people.

PATIENTS/ Received discharge bags with