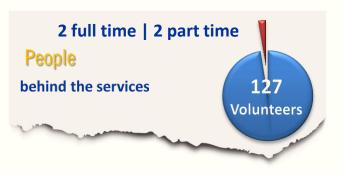

## **MI** Stark County 2016 by the numbers

**OFFICERS** 

Joined the 463+ who have graduated from crisis intervention training (CIT) to optimize interaction with mentally ill people.

PATIENTS/ Received discharge bags with